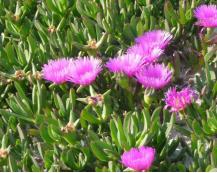

### **Grasses / Groundcovers**

Carpobrotus edulis

Chrysocephalum apiculatum 'Dester Flame'

Casuarina glauca (prostrate)

Myoporum parvifolium

Lomandra longifolia 'Tanika'

Acacia cognata 'Limelight'

# **Planting Schedule**

| Botanic Name                        | Common Name                 | Native/<br>Exotic | Mature Height | Mature<br>Spread |
|-------------------------------------|-----------------------------|-------------------|---------------|------------------|
| Trees & Palms                       |                             |                   |               |                  |
| Angophora costata                   | Smooth Barked Apple         | Native            | 15-20m        | 5-15m            |
| Buckinghamia celisissima            | Ivory Curl                  | Native            | 8-10m         | 3-4m             |
| Corymbia citriodora                 | Lemon Scented Gum           | Native            | 20-25m        | 5-7m             |
| Corymbia maculata 'Ribbons of Hope' | Spotted Gum                 | Native            | 20-25m        | 5-7m             |
| Livistona australis                 | Cabbage Tree Palm           | Native            | 20-30m        | 3-5m             |
| Melia azerdarach                    | White Cedar                 | Native            | 10-15m        | 5-10m            |
| Waterhousea floribunda              | Weeping Lilly Pilly         | Native            | 10-15m        | 5-10m            |
| PA1 - Shrubs                        | 1 0 0                       |                   |               |                  |
| Acacia cognata 'limelight'          | River Wattle                | Native            | .7m           | 1m               |
| Agave angustifolia                  | Narrow-leaved Century Plant | Exotic            | 1m            | 1m               |
| Austromyrtus dulcis                 | Midgenberry                 | Native            | .75m          | 1m               |
| Banksia serrata                     | Old Man Banksia             | Native            | 2-3m          | 1.5m             |
| Banksia spinulosa                   | Birthday Candles            | Native            | .8m           | 1.5m             |
| Baeckea camphorata                  | Flax-leaf Heath Myrtle      | Native            | 1.5m          | 2m               |
| Correa alba                         | White Correa                | Native            | 1.5m          | 1.5m             |
| Doryanthes excelsa                  | Gyamea Lily                 | Native            | 3m            | 3m               |
| Eremophila glabra 'Silver Ball'     | Emu Bush                    | Native            | .75m          | .75m             |
| Phormium tenax 'Pink Ribbon'        | New Zealand Flax            | Exotic            | 1.5m          | 1.5m             |
| Westringia fruticosa 'Zena'         | Coastal Rosemary            | Native            | 1.5m          | 1.5m             |
| PA1 - Grasses & Groundcovers        |                             |                   |               |                  |
| Carex appressa                      | Tall Sedge                  | Native            | 1m            | 1m               |
| Casuarina glauca (prostrate)        | Shagpile                    | Native            | .2m           | .5m              |
| Carpobrotus edulis                  | Pigface                     | Native            | .2m           | 1m               |
| Dianella caerulea 'Gold Mine'       | Flax Lily                   | Native            | 1m            | 1m               |
| Dichondra repens                    | Kidney Weed                 | Native            | .1m           | .5m              |
| Lomandra longifolia 'Tanika'        | Lomandra                    | Native            | .5m           | .5m              |
| Myoporum parvifolium                | Boobialla                   | Native            | .2m           | 1-3m             |
| Viola hederacea                     | Native Violet               | Native            | 10-15cm       | 1m               |
| PA2 - Shrubs                        |                             |                   |               |                  |
| Austromyrtus dulcis                 | Midgenberry                 | Native            | .75m          | 1m               |
| Alpinia henryi 'Pink Perfection'    | Native Ginger               | Native            | 2m            | 1m               |
| Acmena smithii var. Minor           | Dwarf Lilly Pilly           | Native            | 1-5m          | 1-2m             |
| Baeckea camphorata                  | Flax-leaf Heath Myrtle      | Native            | 1.5m          | 2m               |
| Helmholtzia glaberrima              | Stream Lily                 | Native            | 1m            | 1.5m             |
| Syzygium australe 'Resilience'      | Lilly Pilly                 | Native            | 5-10m         | 2-3m             |