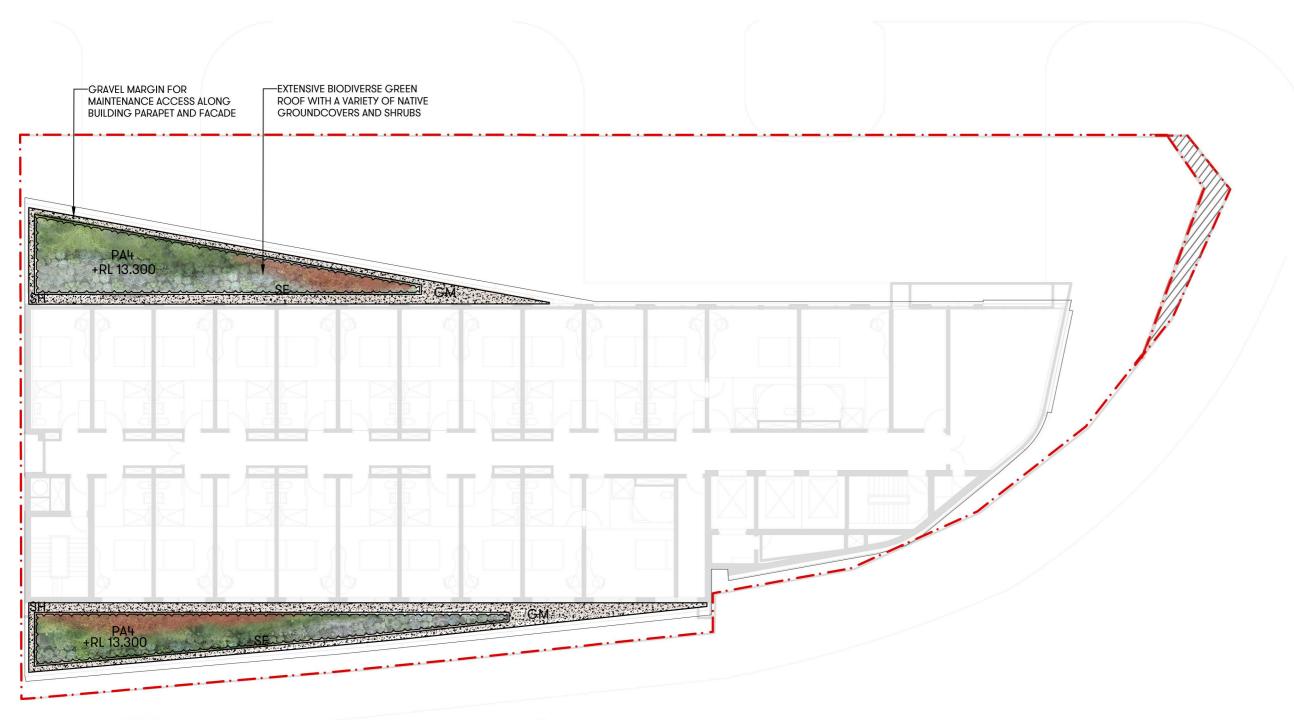

# **SARAH STREET**

ROBEY STREET

SECTION 4.55

FOR SECTION 4.55

+RL6.50 PROPOSED NOMINAL DESIGN LEVELS: REFER TO CIVIL ENGINEERS DRAWINGS

PROPOSED PLANTING AREA TO GREEN ROOF [NO. DENOTES INDICATIVE PLANTING SPECIES - REFER TO PLANTING SCHEDULE DA003]

SH SAFETY HARNESS SYSTEM FOR MAINTENANCE SAFETY

GM GRAVEL MARGIN FOR MAINTENANCE ACCESS

SE STEEL EDGE TO PLANTED AREA

LEGEND: SITE BOUNDARY June 2018

08-06-18

SECTION 4.55 Simon Hall [RLA 11443] June 2018 FOR SECTION 4.55 08-06-18