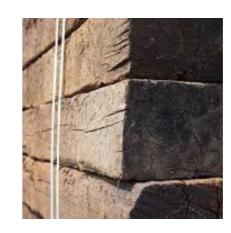

#### F1-RECLAIMED TIMBER SLEEPERS

PRODUCT: CLASS 1 HARDWOOD RECYCLED TIMBER

ROBEY & O'RIORDAN STREETS.

SIZE: 220 X 120MM (LENGTH VARIES) APPLICATION: PLANTING AREA ALONG

2-8 SARAH STREET

Telephone +61 2 9957 3988