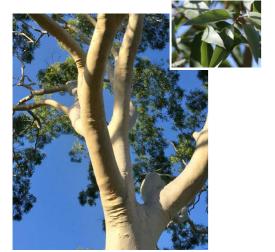

TO COUNCILS STANDARD. APPLICATION: PUBLIC FOOTPATHS



### **GW - GREEN WALL**

MATERIAL: STAINLESS STEEL WIRE ROPE.

PRODUCT: JAKOB INOX LINE SYSTEM OR SIMILAR APPROVED APPLICATION: MAIN PEDESTRIAN ENTRANCE.



P3 - CONCRETE PAVERS

PRODUCT: ECOTHRIHEX PERMEABLE CONCRETE BLOCK PAVER OR SIMILAR APPROVED

APPLICATION: CAR PARKING BAYS & LOADING BAY.



**CE-150MM UPSTAND CONCRETE EDGE** 

TO COUNCILS STANDARD. APPLICATION: DRIVEWAY, DROP-OFF AREA & LOADING BAY



#### F1-RECLAIMED TIMBER SLEEPERS

PRODUCT: CLASS 1 HARDWOOD RECYCLED TIMBER

ROBEY & O'RIORDAN STREETS.

SIZE: 220 X 120MM (LENGTH VARIES) APPLICATION: PLANTING AREA ALONG



2-8 SARAH STREET

Telephone +61 2 9957 3988

**PRO-INVEST** 

MATERIAL FINISHES

20180061 LD

DA001 B

SECTION 4.55

# **Planting Palette**

### **Trees**



Corymbia citriodora



Livistona australis



Waterhousea floribunda

### **Grasses / Groundcovers**







Carpobrotus edulis



Chrysocephalum apiculatum 'Dester Flame'



Casuarina glauca (prostrate)



Myoporum parvifolium



Lomandra longifolia 'Tanika'



Acacia cognata 'Limelight'

### **Shrubs**





Doryanthes excelsa



Austromyrtus dulcis



Acmena smithii var. minor





Westringia fruticosa 'Zena'



Acacia cognata 'Limelight'



Raphiolepsis indica 'Snow Maiden'



Telephone +61 2 9957 3988

2-8 SARAH STREET

PRO-INVEST

Discipline LD

Drawing No. Rev. DA002 A

PLANTING PALETTE

# SECTION 4.55

| Rev | Description      | Date     |
|-----|------------------|----------|
| Ą   | FOR SECTION 4.55 | 08-06-18 |
| В   | FOR SECTION 4.55 | 03-07-18 |

# **Planting Schedule**

| Bo