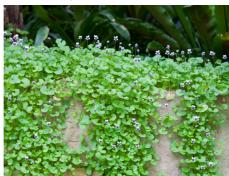

# **Planting Schedule**

| Botanic Name                        | Common Name                 | Native/<br>Exotic | Mature Height | Mature<br>Spread |
|-------------------------------------|-----------------------------|-------------------|---------------|------------------|
| Trees & Palms                       |                             |                   |               |                  |
| Angophora costata                   | Smooth Barked Apple         | Native            | 15-20m        | 5-15m            |
| Buckinghamia celisissima            | Ivory Curl                  | Native            | 8-10m         | 3-4m             |
| Corymbia citriodora                 | Lemon Scented Gum           | Native            | 20-25m        | 5-7m             |
| Corymbia maculata 'Ribbons of Hope' | Spotted Gum                 | Native            | 20-25m        | 5-7m             |
| Livistona australis                 | Cabbage Tree Palm           | Native            | 20-30m        | 3-5m             |
| Melia azerdarach                    | White Cedar                 | Native            | 10-15m        | 5-10m            |
| Waterhousea floribunda              | Weeping Lilly Pilly         | Native            | 10-15m        | 5-10m            |
| PA1 - Shrubs                        | 1 0 0                       |                   |               |                  |
| Acacia cognata 'limelight'          | River Wattle                | Native            | .7m           | 1m               |
| Agave angustifolia                  | Narrow-leaved Century Plant | Exotic            | 1m            | 1m               |
| Austromyrtus dulcis                 | Midgenberry                 | Native            | .75m          | 1m               |
| Banksia serrata                     | Old Man Banksia             | Native            | 2-3m          | 1.5m             |
| Banksia spinulosa                   | Birthday Candles            | Native            | .8m           | 1.5m             |
| Baeckea camphorata                  | Flax-leaf Heath Myrtle      | Native            | 1.5m          | 2m               |
| Correa alba                         | White Correa                | Native            | 1.5m          | 1.5m             |
| Doryanthes excelsa                  | Gyamea Lily                 | Native            | 3m            | 3m               |
| Eremophila glabra 'Silver Ball'     | Emu Bush                    | Native            | .75m          | .75m             |
| Phormium tenax 'Pink Ribbon'        | New Zealand Flax            | Exotic            | 1.5m          | 1.5m             |
| Westringia fruticosa 'Zena'         | Coastal Rosemary            | Native            | 1.5m          | 1.5m             |
| PA1 - Grasses & Groundcovers        |                             |                   |               |                  |
| Carex appressa                      | Tall Sedge                  | Native            | 1m            | 1m               |
| Casuarina glauca (prostrate)        | Shagpile                    | Native            | .2m           | .5m              |
| Carpobrotus edulis                  | Pigface                     | Native            | .2m           | 1m               |
| Dianella caerulea 'Gold Mine'       | Flax Lily                   | Native            | 1m            | 1m               |
| Dichondra repens                    | Kidney Weed                 | Native            | .1m           | .5m              |
| Lomandra longifolia 'Tanika'        | Lomandra                    | Native            | .5m           | .5m              |
| Myoporum parvifolium                | Boobialla                   | Native            | .2m           | 1-3m             |
| Viola hederacea                     | Native Violet               | Native            | 10-15cm       | 1m               |
| PA2 - Shrubs                        |                             |                   |               |                  |
| Austromyrtus dulcis                 | Midgenberry                 | Native            | .75m          | 1m               |
| Alpinia henryi 'Pink Perfection'    | Native Ginger               | Native            | 2m            | 1m               |
| Acmena smithii var. Minor           | Dwarf Lilly Pilly           | Native            | 1-5m          | 1-2m             |
| Baeckea camphorata                  | Flax-leaf Heath Myrtle      | Native            | 1.5m          | 2m               |
| Helmholtzia glaberrima              | Stream Lily                 | Native            | 1m            | 1.5m             |
| Syzygium australe 'Resilience'      | Lilly Pilly                 | Native            | 5-10m         | 2-3m             |