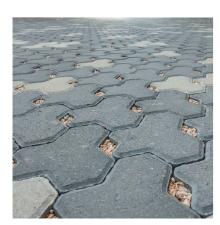

### **GW - GREEN WALL**

MATERIAL: STAINLESS STEEL WIRE ROPE.

PRODUCT: JAKOB INOX LINE SYSTEM OR SIMILAR APPROVED APPLICATION: MAIN PEDESTRIAN ENTRANCE.

P3 - CONCRETE PAVERS

PRODUCT: ECOTHRIHEX PERMEABLE CONCRETE BLOCK PAVER OR SIMILAR APPROVED