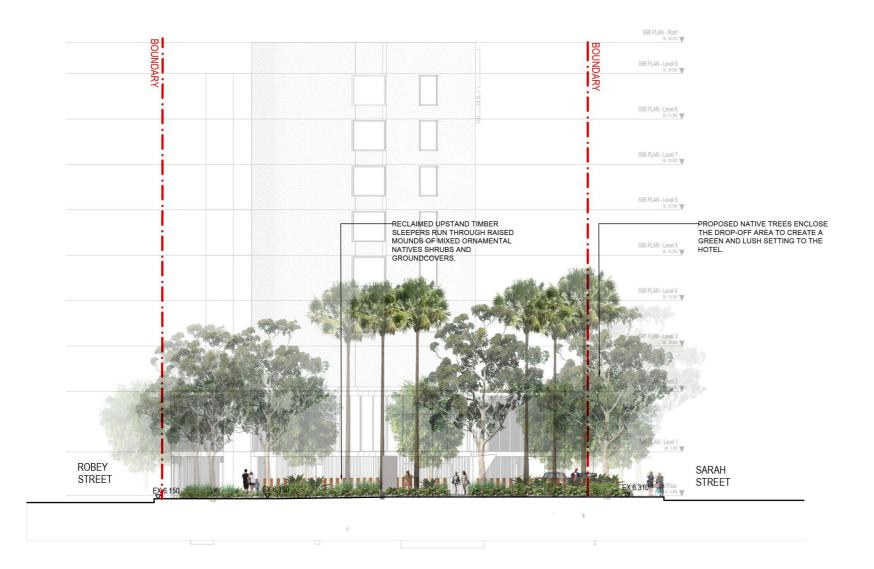

#### F1-RECLAIMED TIMBER SLEEPERS

PRODUCT: CLASS 1 HARDWOOD RECYCLED TIMBER

ROBEY & O'RIORDAN STREETS.

SIZE: 220 X 120MM (LENGTH VARIES) APPLICATION: PLANTING AREA ALONG

2-8 SARAH STREET

Telephone +61 2 9957 3988