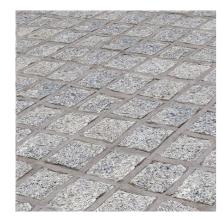

#### **P2 - NATURAL STONE SETTS**

SIZE: 100 X 100 X 40MM

PRODUCT: SESAME GREY GRANITE OR SIMILAR APPROVED

LAYING: STACKED BOND FINISH: SANDBLASTED APPLICATION: DRIVEWAY.