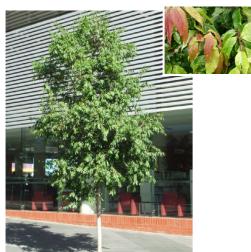

TPATHS



### **GW - GREEN WALL**

MATERIAL: STAINLESS STEEL WIRE ROPE.

PRODUCT: JAKOB INOX LINE SYSTEM OR SIMILAR APPROVED APPLICATION: MAIN PEDESTRIAN ENTRANCE.



P3 - CONCRETE PAVERS

PRODUCT: ECOTHRIHEX PERMEABLE CONCRETE BLOCK PAVER OR SIMILAR APPROVED

APPLICATION: CAR PARKING BAYS & LOADING BAY.



**CE-150MM UPSTAND CONCRETE EDGE** 

TO COUNCILS STANDARD. APPLICATION: DRIVEWAY, DROP-OFF AREA & LOADING BAY



#### F1-RECLAIMED TIMBER SLEEPERS

PRODUCT: CLASS 1 HARDWOOD RECYCLED TIMBER

ROBEY & O'RIORDAN STREETS.

SIZE: 220 X 120MM (LENGTH VARIES) APPLICATION: PLANTING AREA ALONG



2-8 SARAH STREET

Telephone +61 2 9957 3988

**PRO-INVEST** 

MATERIAL FINISHES

20180061 LD

DA001 B

SECTION 4.55

# **Planting Palette**

### **Trees**



Corymbia citriodora



Livistona australis



Waterhousea floribunda

### **Grasses / Groundcovers**







Carpobrotus edulis



Chrysocephalum apiculatum 'Dester Flame'



Casuarina glauca (prostrate)



Myoporum parvifolium



Lomandra longifolia 'Tanika'



Acacia cognata 'Limelight'

### **Shrubs**





Doryanthes excelsa



Austromyrtus dulcis



Acmena smithii var. minor





Westringia fruticosa 'Zena'



Acacia cognata 'Limelight'



Raphiolepsis indica 'Snow Maiden'



Telephone +61 2 9957 3988

2-8 SARAH STREET

PRO-INVEST

Discipline LD

Drawing No. Rev. DA002 A

PLANTING PALETTE

# SECTION 4.55

| Rev | Description      | Date     |
|-----|------------------|----------|
| Ą   | FOR SECTION 4.55 | 08-06-18 |
| В   | FOR SECTION 4.55 | 03-07-18 |

# **Planting Schedule**

| Botanic Name                        | Common Nam