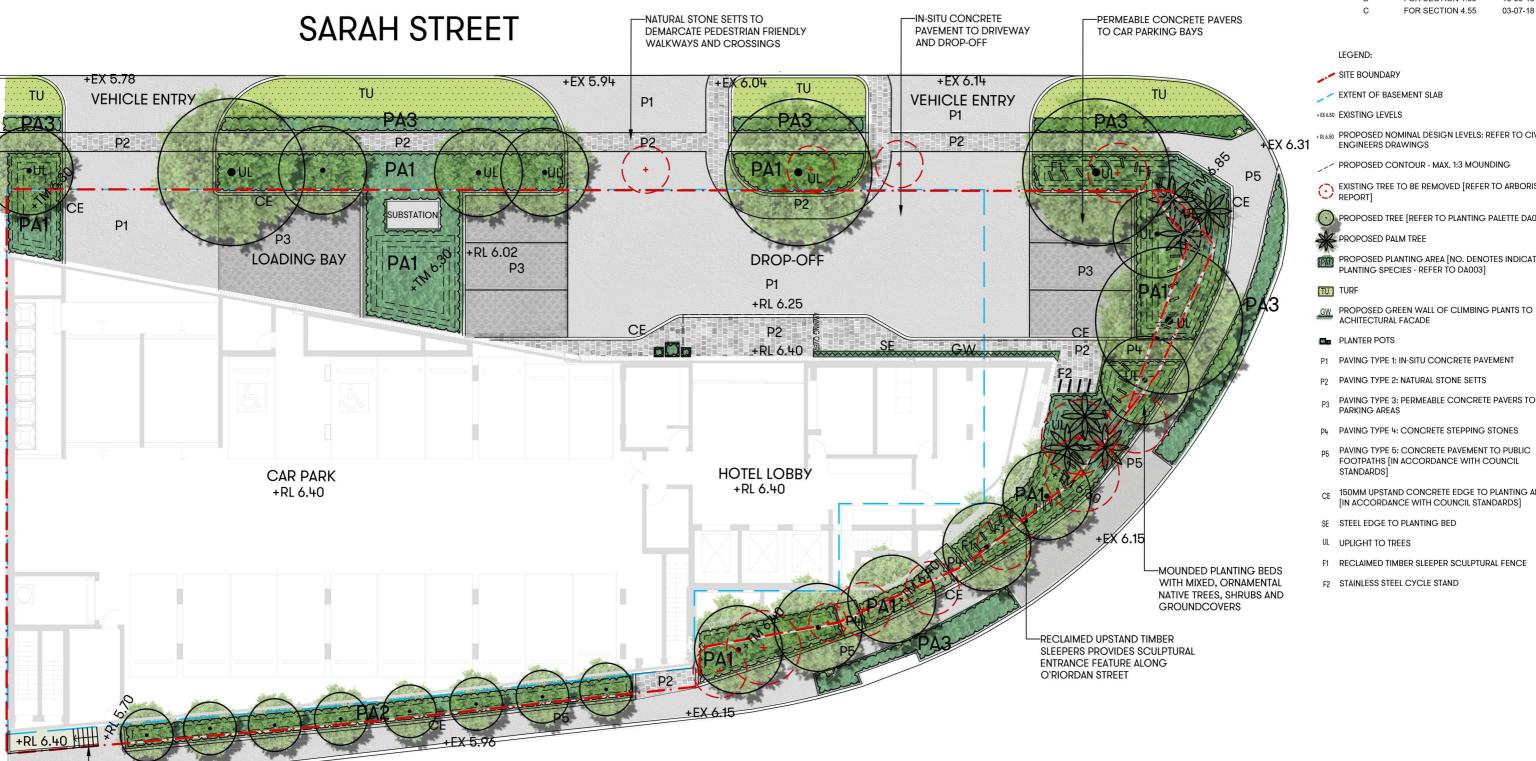

+RL6.50 PROPOSED NOMINAL DESIGN LEVELS: REFER TO CIVIL

PROPOSED CONTOUR - MAX. 1:3 MOUNDING

EXISTING TREE TO BE REMOVED [REFER TO ARBORIST REPORT]

PROPOSED TREE [REFER TO PLANTING PALETTE DA003]

PROPOSED PLANTING AREA [NO. DENOTES INDICATIVE PLANTING SPECIES - REFER TO DA003]

P2 PAVING TYPE 2: NATURAL STONE SETTS

PAVING TYPE 3: PERMEABLE CONCRETE PAVERS TO

P4 PAVING TYPE 4: CONCRETE STEPPING STONES

PAVING TYPE 5: CONCRETE PAVEMENT TO PUBLIC FOOTPATHS [IN ACCORDANCE WITH COUNCIL STANDARDS]

CE 150MM UPSTAND CONCRETE EDGE TO PLANTING AREAS [IN ACCORDANCE WITH COUNCIL STANDARDS]

SE STEEL EDGE TO PLANTING BED

FI RECLAIMED TIMBER SLEEPER SCULPTURAL FENCE

-CONCRETE STEPS FOR FIRE ESCAPE ACCESS & EGRESS

⊕EX 5.66

ROBEY STREET

# **SARAH STREET**

ROBEY STREET

SECTION 4.55

FOR SECTION 4.55

+RL6.50 PROPOSED NOMINAL DESIGN LEVELS: REFER TO CIVIL ENGINEERS DRAWINGS

PROPOSED PLANTING AREA TO GREEN ROOF [NO. DENOTES INDICATIVE PLANTING SPECIES - REFER TO PLANTING SCHEDULE DA003]