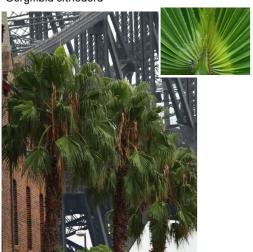

APPLICATION: PUBLIC FOOTPATHS



### **GW - GREEN WALL**

MATERIAL: STAINLESS STEEL WIRE ROPE.

PRODUCT: JAKOB INOX LINE SYSTEM OR SIMILAR APPROVED APPLICATION: MAIN PEDESTRIAN ENTRANCE.



P3 - CONCRETE PAVERS

PRODUCT: ECOTHRIHEX PERMEABLE CONCRETE BLOCK PAVER OR SIMILAR APPROVED

APPLICATION: CAR PARKING BAYS & LOADING BAY.



**CE-150MM UPSTAND CONCRETE EDGE** 

TO COUNCILS STANDARD. APPLICATION: DRIVEWAY, DROP-OFF AREA & LOADING BAY



#### F1-RECLAIMED TIMBER SLEEPERS

PRODUCT: CLASS 1 HARDWOOD RECYCLED TIMBER

ROBEY & O'RIORDAN STREETS.

SIZE: 220 X 120MM (LENGTH VARIES) APPLICATION: PLANTING AREA ALONG



2-8 SARAH STREET

Telephone +61 2 9957 3988

**PRO-INVEST** 

MATERIAL FINISHES

20180061 LD

DA001 B

SECTION 4.55

# **Planting Palette**

### **Trees**



Corymbia citriodora



Livistona australis



Waterhousea floribunda

### **Grasses / Groundcovers**







Carpobrotus edulis



Chrysocephalum apiculatum 'Dester Flame'



Casuarina glauca (prostrate)



Myoporum parvifolium



Lomandra longifolia 'Tanika'



Acacia cognata 'Limelight'

### **Shrubs**





Doryanthes excelsa



Austromyrtus dulcis



Acmena smithii var. minor





Westringia fruticosa 'Zena'



Acacia cognata 'Limelight'



Raphiolepsis indica 'Snow Maiden'



Telephone +61 2 9957 3988

2-8 SARAH STREET

PRO-INVEST

Discipline LD

Drawing No. Rev. DA002 A

PLANTING PALETTE

# SECTION 4.55

| Rev | Description      | Date     |
|-----|------------------|----------|
| Ą   | FOR SECTION 4.55 | 08-06-18 |
| В   | FOR SECTION 4.55 | 03-07-18 |

# **Planting Schedule**

| Botanic Name