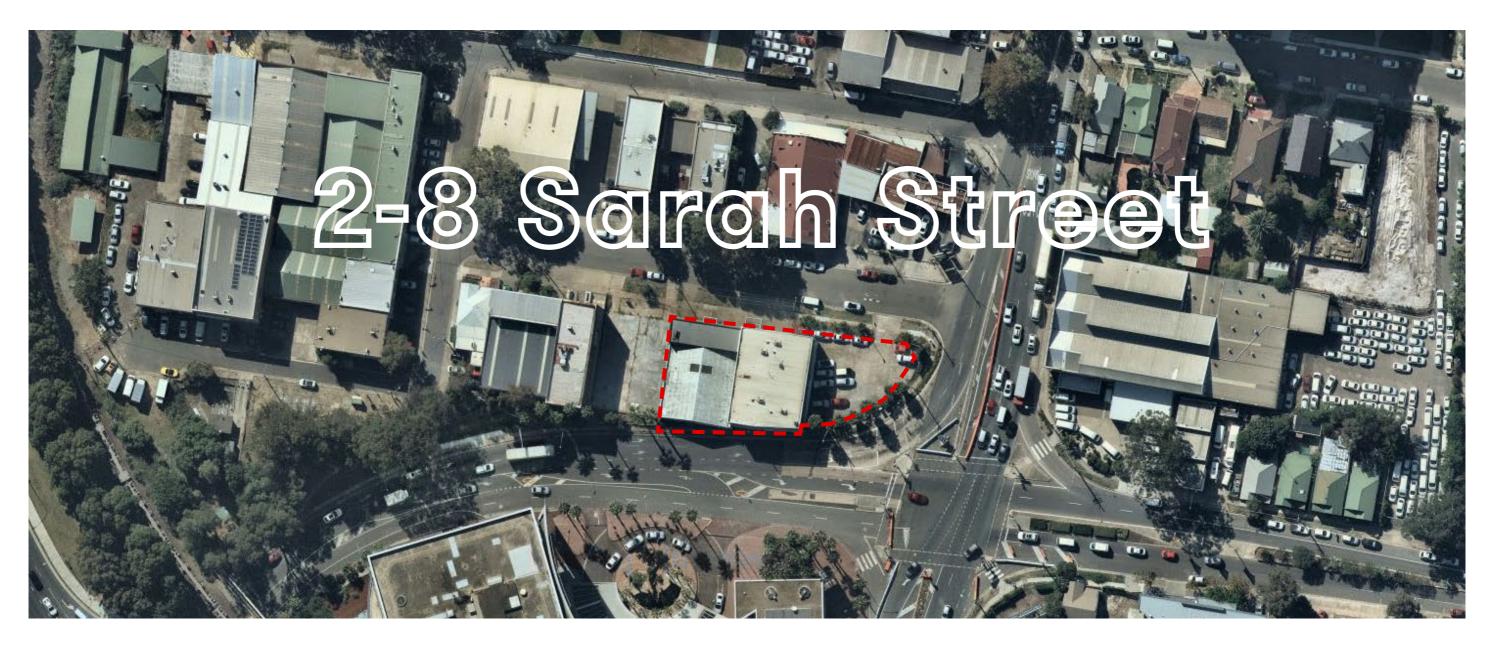

### **Material Finishes**

P1 - INSITU CONCRETE **PAVEMENT** 

FINISH: LIGHT EXPOSED AGGREGATE PRODUCT: BUFF / GREY AGGREGATE MIX APPLICATION: DRIVEWAY & DROP-OFF AREA.

**P4 - CONCRETE STEPPING STONES** 

FINISH: LIGHT EXPOSED AGGREGATE PRODUCT: BUFF / GREY AGGREGATE APPLICATION: SECONDARY