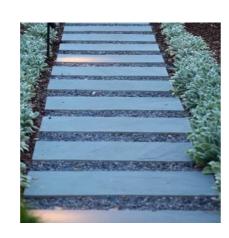

#### SE - STEEL EDGE

MATERIAL: 2.0MM GAUGE X 100MM **GALVANISED STEEL EDGING** PRODUCT: IDEAL EDGING OR SIMILAR APPROVED

APPLICATION: PLANTING AREAS